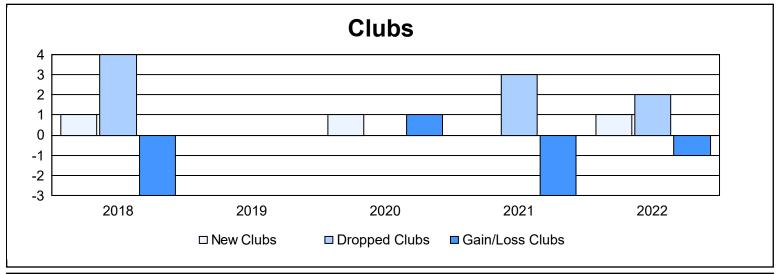

District 16 N As of June 2022 Cumulative

| Year      | New<br>Clubs | Dropped<br>Clubs | Gain/<br>Loss<br>Clubs | New<br>Members | Charter<br>Members | Reinstate<br>Members | Transfer<br>Members | Total<br>Member<br>Added | Total<br>Members<br>Dropped | Gain/<br>Loss<br>Members |
|-----------|--------------|------------------|------------------------|----------------|--------------------|----------------------|---------------------|--------------------------|-----------------------------|--------------------------|
| 2017-2018 | 1            | 4                | -3                     | 89             | 26                 | 28                   | 3                   | 146                      | 218                         | -72                      |
| 2018-2019 | 0            | 0                | 0                      | 70             | 0                  | 4                    | 3                   | 77                       | 115                         | -38                      |
| 2019-2020 | 1            | 0                | 1                      | 61             | 26                 | 26                   | 4                   | 117                      | 183                         | -66                      |
| 2020-2021 | 0            | 3                | -3                     | 39             | 0                  | 18                   | 2                   | 59                       | 142                         | -83                      |
| 2021-2022 | 1            | 2                | -1                     | 65             | 20                 | 3                    | 2                   | 90                       | 157                         | -67                      |
| Average   | 1            | 2                | -1                     | 65             | 14                 | 16                   | 3                   | 98                       | 163                         | -65                      |